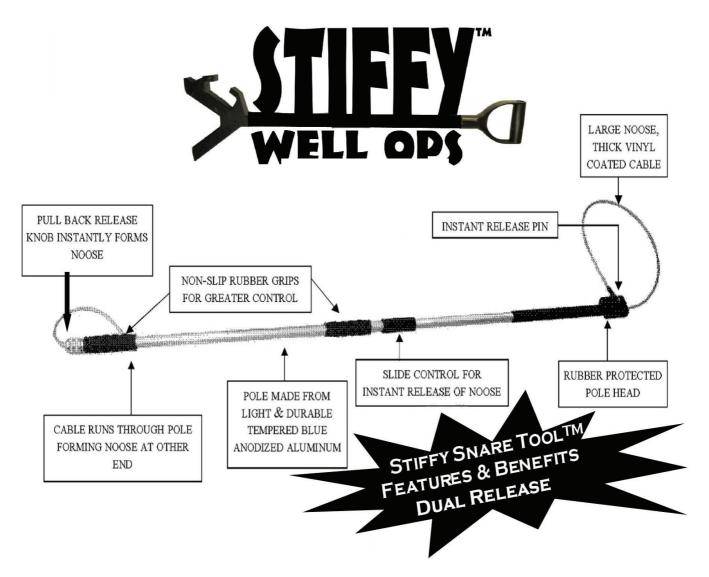

## THE STIFFY SNARE TOOL™

The **STIFFY SNARE TOOL** features improved non-slip grips, automatic locking mechanism and super strong aluminum or stainless steel shaft. The **Dual Release** uses a spring loaded noose release to extend the cable through the tool to release the tubular or the slide control which instantly drops the noose from the tool.