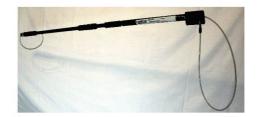

## THE STIFFY SNARE TOOL™

## Aluminum and Stainless Steel Snare Poles

Cousin to the wildly popular STIFFY HAND TOOL™, the STIFFY SNARE TOOL continues to set the bar in assisting operators in providing safer working conditions. After years of extensive R&D, STIFFY has brought to the market the first NEW TOOL designed to save fingers, hands, & arms by avoiding pinch points & crush points allowing you to control tubular & suspended loads.

The **STIFFY SNARE TOOL** features improved non-slip grips, automatic locking mechanism and super strong aluminum or stainless steel shaft. The **Dual Release** uses a spring loaded noose release to extend the cable through the tool to release the tubular or the slide control which instantly drops the noose from the tool.