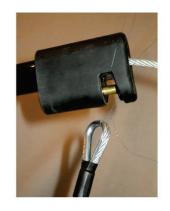

The **STIFFY SNARE TOOL** features improved non-slip grips, automatic locking mechanism and super strong aluminum or stainless steel shaft. The **Dual Release** uses a spring loaded noose release to extend the cable through the tool to release the tubular or the slide control which instantly drops the noose from the tool.