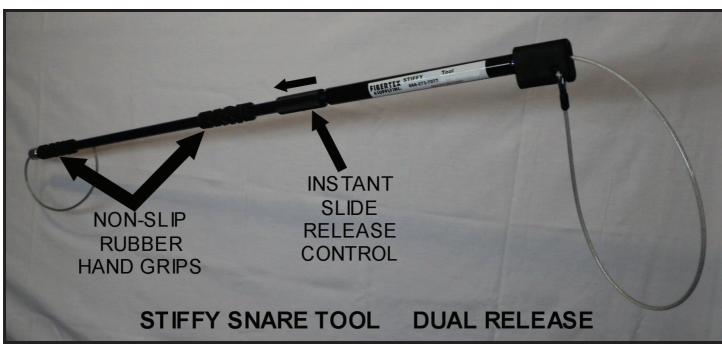

## THE STIFFY SNARE TOOL™

The **STIFFY SNARE TOOL** features improved non-slip grips, automatic locking mechanism and super strong aluminum or stainless steel shaft. The **Dual Release** uses a spring loaded noose release to extend the cable through the tool to release the tubular or the slide control which instantly drops the noose from the tool.