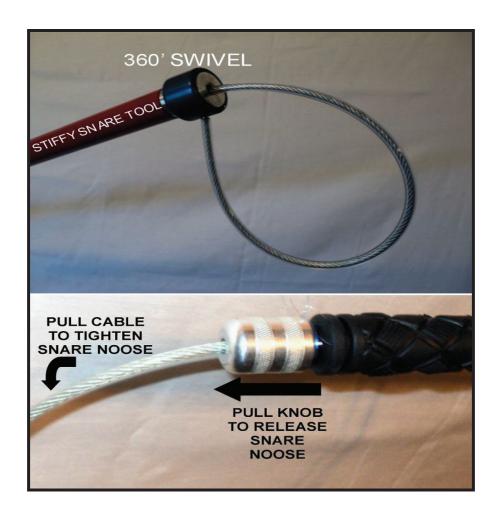

The **STIFFY SNARE TOOL** features improved non-slip grips, automatic locking mechanism and super strong aluminum or stainless steel shaft. The **Dual Release** uses a spring loaded noose release to extend the cable through the tool to release the tubular or the slide control which instantly drops the noose from the tool.