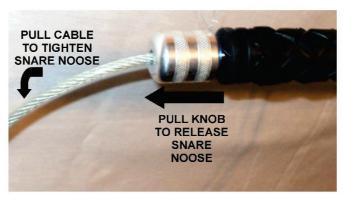

The **STIFFY SNARE TOOL** features improved non-slip grips, automatic locking mechanism and super strong aluminum or stainless steel shaft. The **Dual Release** uses a spring loaded noose release to extend the cable through the tool to release the tubular or the slide control which instantly drops the noose from the tool.