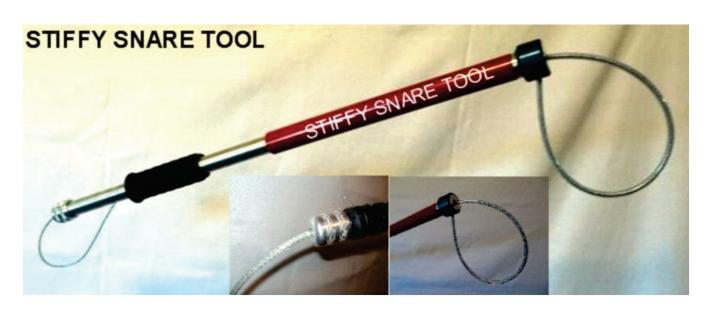

## THE STIFFY SNARE TOOL™

The **STIFFY SNARE TOOL** features improved non-slip grips, automatic locking mechanism and super strong aluminum or stainless steel shaft. The **Dual Release** uses a spring loaded noose release to extend the cable through the tool to release the tubular or the slide control which instantly drops the noose from the tool.