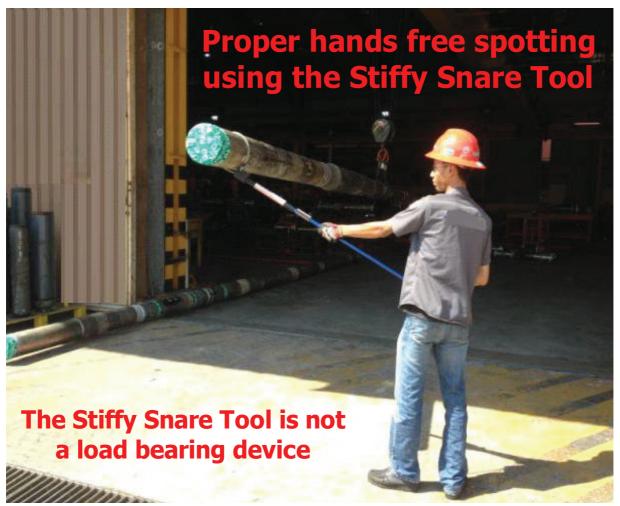

## THE STIFFY SNARE TOOL™

## Aluminum and Stainless Steel Snare Poles

Cousin to the wildly popular STIFFY HAND TOOL™, the STIFFY SNARE TOOL continues to set the bar in assisting operators in providing safer working conditions. After years of extensive R&D, STIFFY has brought to the market the first NEW TOOL designed to save fingers, hands, & arms by avoiding pinch points & crush points allowing you to control tubular & suspended loads.

The **STIFFY SNARE TOOL** features improved non-slip grips, automatic locking mechanism and super strong aluminum or stainless steel shaft. The **Dual Release** uses a spring loaded noose release to extend the cable through the tool to release the tubular or the slide control which instantly drops the noose from the tool.