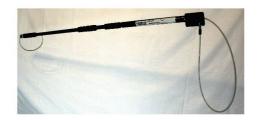

## THE STIFFY SNARE TOOL™

## Aluminum and Stainless Steel Snare Poles

Cousin to the wildly popular STIFFY HAND TOOL™, the STIFFY SNARE TOOL continues to set the bar in assisting operators in providing safer working conditions. After years of extensive R&D, STIFFY has brought to the market the first NEW TOOL designed to save fingers, hands, & arms by avoiding pinch points & crush points allowing you to control tubular & suspended loads.

The **STIFFY SNARE TOOL** features improved non-slip grips, automatic locking mechanism and super strong aluminum or stainless steel shaft. The **Dual Release** uses a spring loaded noose release to extend the cable through the tool to release the tubular or the slide control which instantly drops the noose from the tool.