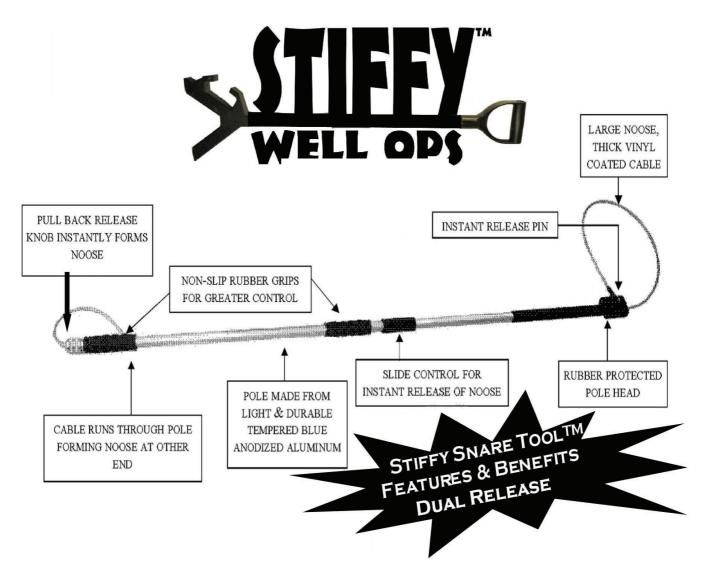

## THE STIFFY SNARE TOOL™

The **STIFFY SNARE TOOL** features improved non-slip grips, automatic locking mechanism and super strong aluminum or stainless steel shaft. The **Dual Release** uses a spring loaded noose release to extend the cable through the tool to release the tubular or the slide control which instantly drops the noose from the tool.