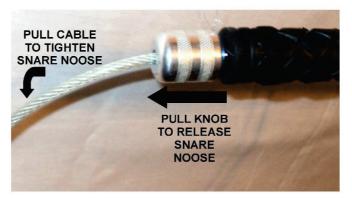

The **STIFFY SNARE TOOL** features improved non-slip grips, automatic locking mechanism and super strong aluminum or stainless steel shaft. The **Dual Release** uses a spring loaded noose release to extend the cable through the tool to release the tubular or the slide control which instantly drops the noose from the tool.