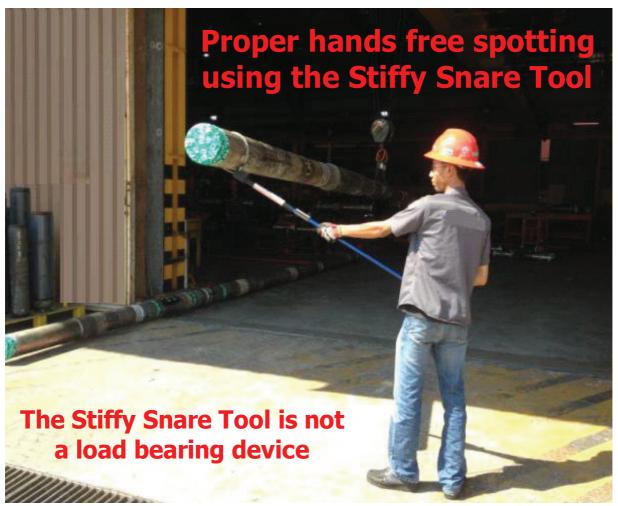

## THE STIFFY SNARE TOOL™

## Aluminum and Stainless Steel Snare Poles

Cousin to the wildly popular STIFFY HAND TOOL™, the STIFFY SNARE TOOL continues to set the bar in assisting operators in providing safer working conditions. After years of extensive R&D, STIFFY has brought to the market the first NEW TOOL designed to save fingers, hands, & arms by avoiding pinch points & crush points allowing you to control tubular & suspended loads.

The **STIFFY SNARE TOOL** features improved non-slip grips, automatic locking mechanism and super strong aluminum or stainless steel shaft. The **Dual Release** uses a spring loaded noose release to extend the cable through the tool to release the tubular or the slide control which instantly drops the noose from the tool.