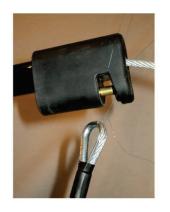

The **STIFFY SNARE TOOL** features improved non-slip grips, automatic locking mechanism and super strong aluminum or stainless steel shaft. The **Dual Release** uses a spring loaded noose release to extend the cable through the tool to release the tubular or the slide control which instantly drops the noose from the tool.