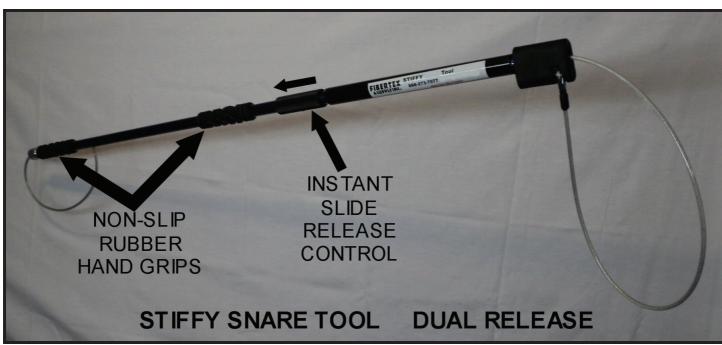

## THE STIFFY SNARE TOOL™

The **STIFFY SNARE TOOL** features improved non-slip grips, automatic locking mechanism and super strong aluminum or stainless steel shaft. The **Dual Release** uses a spring loaded noose release to extend the cable through the tool to release the tubular or the slide control which instantly drops the noose from the tool.