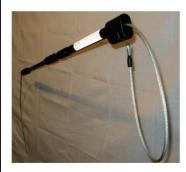

## THE STIFFY SNARE TOOL™

## Aluminum and Stainless Steel Snare Poles

Cousin to the wildly popular STIFFY HAND TOOL™, the STIFFY SNARE TOOL continues to set the bar in assisting operators in providing safer working conditions. After years of extensive R&D, STIFFY has brought to the market the first NEW TOOL designed to save fingers, hands, & arms by avoiding pinch points & crush points allowing you to control tubular & suspended loads.

The **STIFFY SNARE TOOL** features improved non-slip grips, automatic locking mechanism and super strong aluminum or stainless steel shaft. The **Dual Release** uses a spring loaded noose release to extend the cable through the tool to release the tubular or the slide control which instantly drops the noose from the tool.