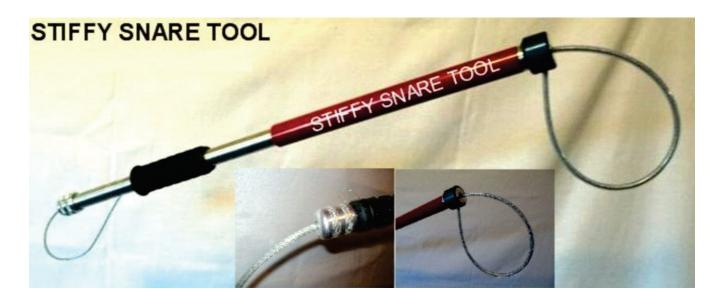

## THE STIFFY SNARE TOOL™

## Aluminum and Stainless Steel Snare Poles

Cousin to the wildly popular STIFFY HAND TOOL™, the STIFFY SNARE TOOL continues to set the bar in assisting operators in providing safer working conditions. After years of extensive R&D, STIFFY has brought to the market the first NEW TOOL designed to save fingers, hands, & arms by avoiding pinch points & crush points allowing you to control tubular & suspended loads.

The **STIFFY SNARE TOOL** features improved non-slip grips, automatic locking mechanism and super strong aluminum or stainless steel shaft. The **Dual Release** uses a spring loaded noose release to extend the cable through the tool to release the tubular or the slide control which instantly drops the noose from the tool.